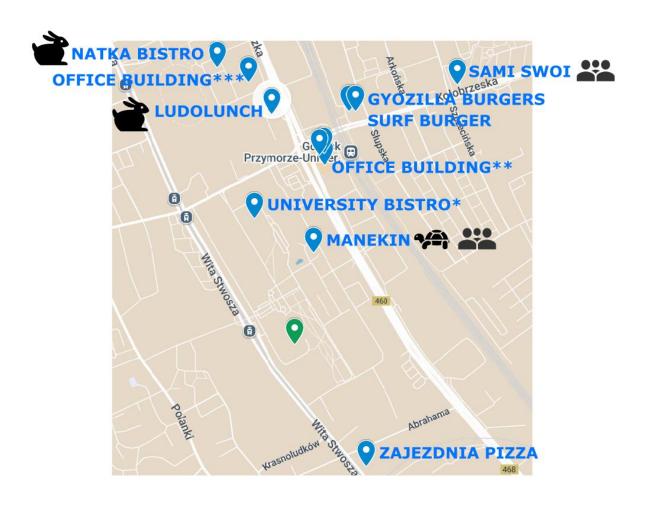

### **CLOSE TO CAMPUS**

<sup>\*</sup>located in the Faculty of Law and Administration

<sup>\*\*</sup> many options, e.g. Officyna Vinegre, Sushi Poke Go, Trattoria Sano

<sup>\*\*\*</sup> few options, e.g. Olivia Garden. You can pay to go to the terrace of the tall building; there are some restaurants there. There is also a Michelin star restaurant at the top.