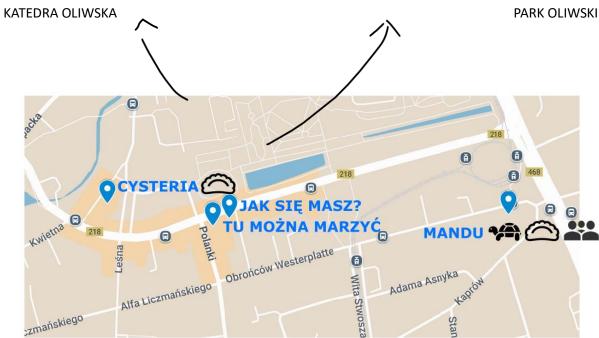

## **OLIWA**

Nice place to walk around, multiple restaurants.

Below we marked our favourites.

best via Grottgera street, 25min

SLOW SERVICE/LONG LINE

TRADITIONAL POLISH FOOD

BIGGER SPACE