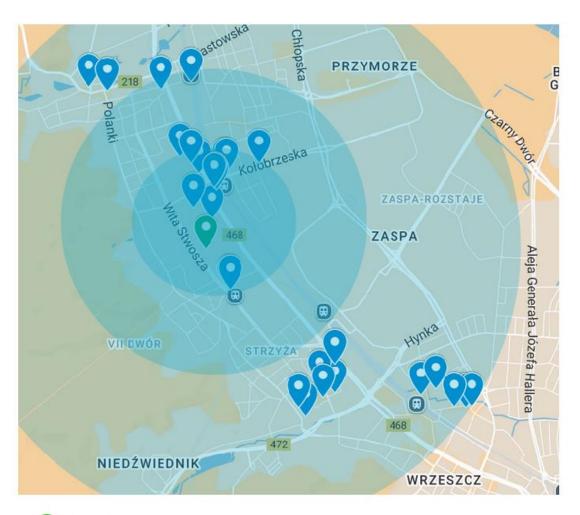

# **LUNCH - FOOD GUIDE**

- Conference venue
- 10-15 min
- ●員+於 10-15min
- **員+**於 15-20min

Recommended Places – View on Google Maps:

### **CLOSE TO CAMPUS**

<sup>\*</sup>located in the Faculty of Law and Administration

<sup>\*\*</sup> many options, e.g. Officyna Vinegre, Sushi Poke Go, Trattoria Sano

<sup>\*\*\*</sup> few options, e.g. Olivia Garden. You can pay to go to the terrace of the tall building; there are some restaurants there. There is also a Michelin star restaurant at the top.