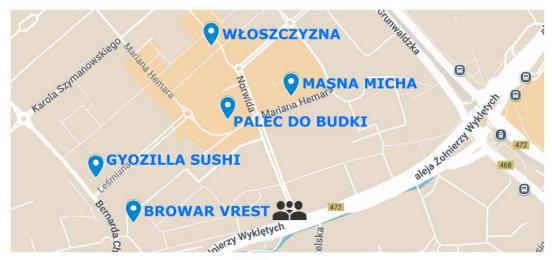

+於 10-15min
- **員+**於 15-20min

Recommended Places – View on Google Maps:



### **CLOSE TO CAMPUS**





<sup>\*</sup>located in the Faculty of Law and Administration

<sup>\*\*</sup> many options, e.g. Officyna Vinegre, Sushi Poke Go, Trattoria Sano

<sup>\*\*\*</sup> few options, e.g. Olivia Garden. You can pay to go to the terrace of the tall building; there are some restaurants there. There is also a Michelin star restaurant at the top.

## **OLIWA**

Nice place to walk around, multiple restaurants.

Below we marked our favourites.



best via Grottgera street, 25min





SLOW SERVICE/LONG LINE

TRADITIONAL POLISH FOOD

BIGGER SPACE

## **WAJDELOTY**

Multiple restaurants, vegan friendly.





TRADITIONAL POLISH FOOD (VEGAN VERSIONS)





# **GARNIZON**

Multiple good restaurants.