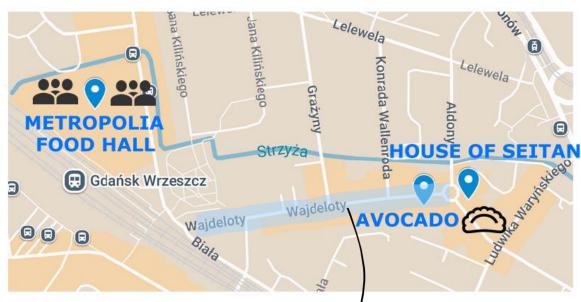

## **WAJDELOTY**

Multiple restaurants, vegan friendly.

TRADITIONAL POLISH FOOD (VEGAN VERSIONS)